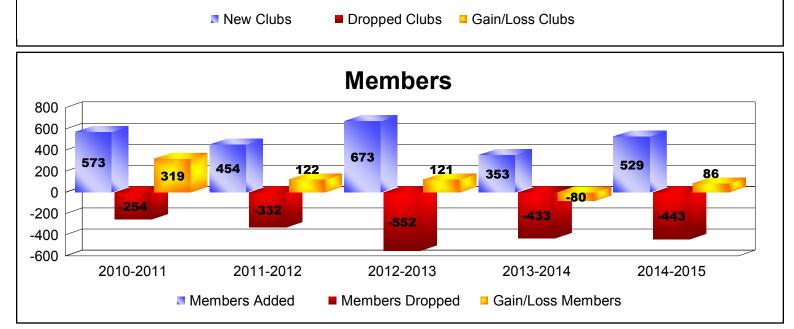

## District 307 A2

-4

-8 12-

2010-2011

2011-2012

-6

2014-2015

| Year                                                  | New<br>Clubs | Dropped<br>Clubs | Gain/<br>Loss<br>Clubs | New<br>Members | Charter<br>Members | Reinstate<br>Members | Transfer<br>Members | Total<br>Member<br>Added | Total<br>Members<br>Dropped | Gain/<br>Loss<br>Members |
|-------------------------------------------------------|--------------|------------------|------------------------|----------------|--------------------|----------------------|---------------------|--------------------------|-----------------------------|--------------------------|
| 2010-2011                                             | 14           | -1               | 13                     | 220            | 318                | 22                   | 13                  | 573                      | -254                        | 319                      |
| 2011-2012                                             | 10           | -2               | 8                      | 213            | 224                | 9                    | 8                   | 454                      | -332                        | 122                      |
| 2012-2013                                             | 16           | -9               | 7                      | 261            | 366                | 41                   | 5                   | 673                      | -552                        | 121                      |
| 2013-2014                                             | 4            | -4               | 0                      | 194            | 114                | 40                   | 5                   | 353                      | -433                        | -80                      |
| 2014-2015                                             | 5            | -6               | -1                     | 359            | 155                | 13                   | 2                   | 529                      | -443                        | 86                       |
| Average                                               | 10           | -4               | 5                      | 249            | 235                | 25                   | 7                   | 516                      | -403                        | 114                      |
| Clubs                                                 |              |                  |                        |                |                    |                      |                     |                          |                             |                          |
| $\begin{array}{c ccccccccccccccccccccccccccccccccccc$ |              |                  |                        |                |                    |                      |                     |                          |                             |                          |